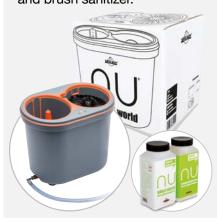

## **U**BUNDLE

All you need to start directly. NU single package incl. tabs and brush sanitizer.

## BRUSH SANITIZER

The perfect addition to the tabs. Together unbeatable clean.

# GLASS WASHING TABS

Sustained, environmental friendly and biodegradable. The original Spülboy glass washing tablets.