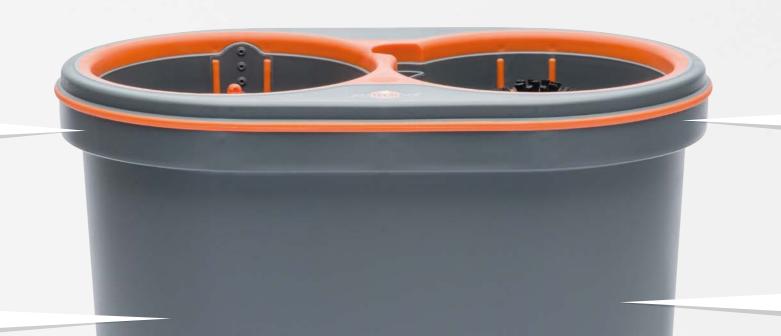

# **+** ∩∪° Construction

Intelligent! One-piece construction, two washing canisters. Specially the big prewashing and rinse canisters suits to all glass even sizes up to 1L. NU Trendsetting: the combination of hard- and soft plastic components serves a perfect bumper.

## **T**∩∪® Hygienic Design

Clean is cool! The close and solid construction is unique and sets fully new standards regarding international certifications and regulations. NU simplifies workflows and combines innovative technic, hygiene and design.

## **†** ∩∪° Sustainability

Think new! Clean green. Hygienic glass washing without electricity and most economic water consumption. Typical: the optimized water supply and the efficient water circulation guarantees an amazing water quality.