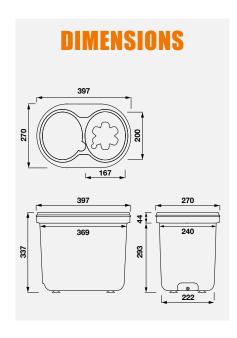

# **+** ∩∪° Construction

Intelligent! One-piece construction, two washing canisters. Specially the big prewashing and rinse canisters suits to all glass even sizes up to 1L. NU Trendsetting: the combination of hard- and soft plastic components serves a perfect bumper.