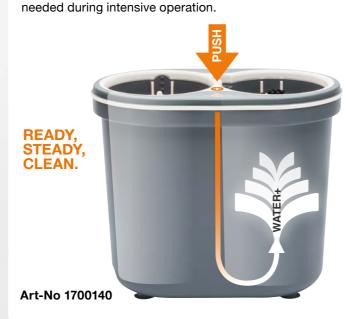

#### ∩∪® WATER+

PUSH THE BUTTON! Freshest water is strongly refilling the pre-canister. As much and as long you want. Just pratically: for first-time filling or when fresh water is

#### ∩U<sup>®</sup> STANDARD

Robust construction, quick connection, perfect performance.

And on top: simpliest maintenance.

Art-No. 1700130